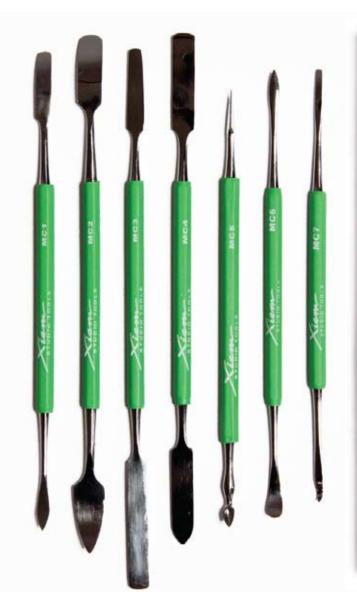

\$27.95 Set(7)

**PSTS7CS**- SCULPTING & CARVING SET (7)

\$27.95 Set(7)

PSTS4C- CARVING SET (4)

\$27.95 Set(7)

PSTS7SD- SGRAFFITO & DETAILING SET(7)

\$17.95 Set(3)

**PSTS3DR**- DOUBLE RIBBON TOOL(3)