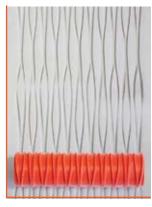

## Possibilities Umlimited

THE ESSENTIAL TOOLS FOR CLAY ARTISTS

**AR18-** ACANTHUS

**AR19-** SPRING TIME

**AR20-** PLUM BLOSSOM

**AR21-** FLOWER SPRIG

**AR22-** REGAL

**AR23-** VERTICLE LINES