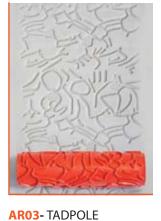

# Art Bot Cr

Discover the unlimited possibilities of pattern and texture with Xiem's Art Rollers! Each 7" roller is made of high-quality nonstick rubber and is easily interchangeble with the stainless/hardwood handle. Each patterm is designed to allow artists to explore, create and invent their own unique statement which can be combined with other patterns. With over 30 beautiful seamless designs to choose from, we hope you will have a blast making your ceramic art.

# Possibilities Umlimited

**AR01-** BAROQUE

**AR04-** MODERN WEAVE

THE ESSENTIAL TOOLS FOR CLAY ARTISTS

AR06-STUCCO 1

AR07- CROSS HATCH

**AR11-** REPTILE

**AR12-** UNRAVEL