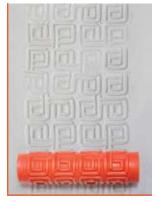

# Art Bot Cr

Discover the unlimited possibilities of pattern and texture with Xiem's Art Rollers! Each 7" roller is made of high-quality nonstick rubber and is easily interchangeble with the stainless/hardwood handle. Each patterm is designed to allow artists to explore, create and invent their own unique statement which can be combined with other patterns. With over 30 beautiful seamless designs to choose from, we hope you will have a blast making your ceramic art.

# Possibilities Umlimited

**AR01-** BAROQUE

**AR04-** MODERN WEAVE

THE ESSENTIAL TOOLS FOR CLAY ARTISTS

AR06-STUCCO 1

AR07- CROSS HATCH

**AR11-** REPTILE

**AR12-** UNRAVEL