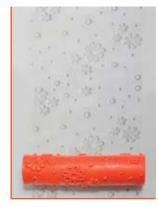

# Art Bot Cr

Discover the unlimited possibilities of pattern and texture with Xiem's Art Rollers! Each 7" roller is made of high-quality nonstick rubber and is easily interchangeble with the stainless/hardwood handle. Each patterm is designed to allow artists to explore, create and invent their own unique statement which can be combined with other patterns. With over 30 beautiful seamless designs to choose from, we hope you will have a blast making your ceramic art.

# Possibilities Umlimited

**AR01-** BAROQUE

**AR04-** MODERN WEAVE

THE ESSENTIAL TOOLS FOR CLAY ARTISTS

AR06-STUCCO 1

AR07- CROSS HATCH

**AR11-** REPTILE

**AR12-** UNRAVEL