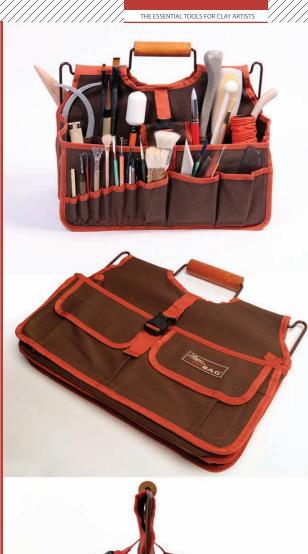

### ARTBAG

The Xiem Art Bag is designed for potters, artists and students who need an easy-access, efficient and breathable solution to ceramic tool storage. Built around a robust metal frame, the thick canvas bag features 2 large compartments, 16 holsters, and 17 pockets of various sizes- ideal for brushes, trimming tools and any other secret weapons you stash in your bag of ceramic tricks. 2 burly straps on either side keep larger tools from falling out, plus the canvas-reinforced plastic bottom won't let anything sharp poke through. Add a tough wooden handle and a load limit of 25 lbs, and Xiem guarantees you will love it. Size: 16"x9"x12"