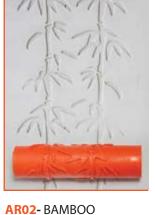

# Possibilities Umlimited

**AR01-** BAROQUE

**AR04-** MODERN WEAVE

THE ESSENTIAL TOOLS FOR CLAY ARTISTS

AR06-STUCCO 1

AR07- CROSS HATCH

**AR11-** REPTILE

**AR12-** UNRAVEL