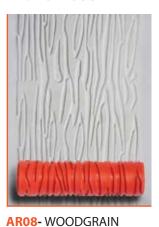

# Art Bot Cr

Discover the unlimited possibilities of pattern and texture with Xiem's Art Rollers! Each 7" roller is made of high-quality nonstick rubber and is easily interchangeble with the stainless/hardwood handle. Each patterm is designed to allow artists to explore, create and invent their own unique statement which can be combined with other patterns. With over 30 beautiful seamless designs to choose from, we hope you will have a blast making your ceramic art.

**AR13-** WOODLAND

**AR14-** SPRING WILLOW

**AR15-** TWIGGY

**AR16-** CRACKLE