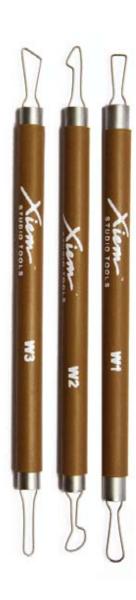

\$27.95 Set(7)

**PSTS7CS**- SCULPTING & CARVING SET (7)

\$27.95 Set(7)

PSTS4C- CARVING SET (4)

\$27.95 Set(7)

PSTS7SD- SGRAFFITO & DETAILING SET(7)

\$17.95 Set(3)

**PSTS3DR**- DOUBLE RIBBON TOOL(3)