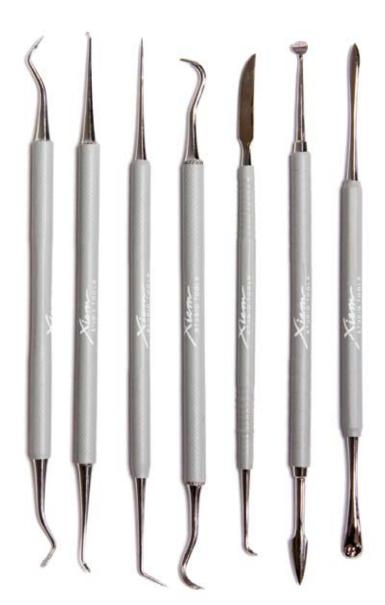

\$27.95 Set(7)

**PSTS7CS**- SCULPTING & CARVING SET (7)

\$27.95 Set(7)

PSTS4C- CARVING SET (4)

\$27.95 Set(7)

PSTS7SD- SGRAFFITO & DETAILING SET(7)

\$17.95 Set(3)

**PSTS3DR**- DOUBLE RIBBON TOOL(3)