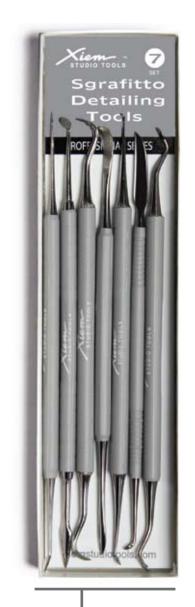

\$27.95 Set(7)

**PSTS7CS**- SCULPTING & CARVING SET (7)

\$27.95 Set(7)

PSTS4C- CARVING SET (4)

\$27.95 Set(7)

PSTS7SD- SGRAFFITO & DETAILING SET(7)

\$17.95 Set(3)

**PSTS3DR**- DOUBLE RIBBON TOOL(3)