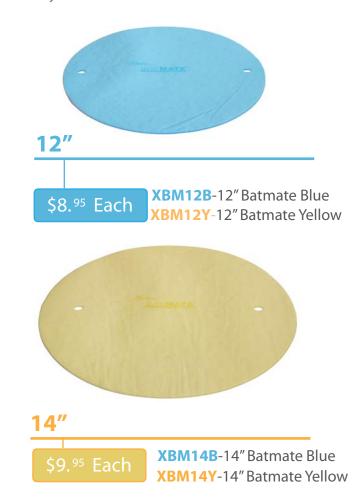

### the potter's bat gripping solution

Xiem Batmate is the perfect solution for annoying bat jitter and warping. Place Batmate below your problem bats on the wheel and instantly your warped bats become stable. We at Xiem love ours, and we guarantee you'll love Batmate too.