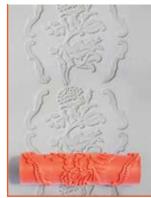

# Art Bot Cr

Discover the unlimited possibilities of pattern and texture with Xiem's Art Rollers! Each 7" roller is made of high-quality nonstick rubber and is easily interchangeble with the stainless/hardwood handle. Each patterm is designed to allow artists to explore, create and invent their own unique statement which can be combined with other patterns. With over 30 beautiful seamless designs to choose from, we hope you will have a blast making your ceramic art.

## Possibilities Umlimited

THE ESSENTIAL TOOLS FOR CLAY ARTISTS

**AR18-** ACANTHUS

**AR19-** SPRING TIME

**AR20-** PLUM BLOSSOM

**AR21-** FLOWER SPRIG

**AR22-** REGAL

**AR23-** VERTICLE LINES