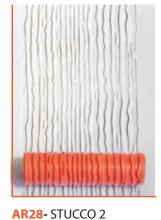

# Art Bot Cr

Discover the unlimited possibilities of pattern and texture with Xiem's Art Rollers! Each 7" roller is made of high-quality nonstick rubber and is easily interchangeble with the stainless/hardwood handle. Each patterm is designed to allow artists to explore, create and invent their own unique statement which can be combined with other patterns. With over 30 beautiful seamless designs to choose from, we hope you will have a blast making your ceramic art.

**AR24-** HORIZONTAL LINES

**AR25-** KEY FRET

**AR26-** CARNATION

**AR27 - MORNING GLORY** 

XIEMSTUDIOTOOLS.COM

AR29- MOON FLOWER

**AR30-** CHRYSANTHEMUM

**AR31-** DAISY