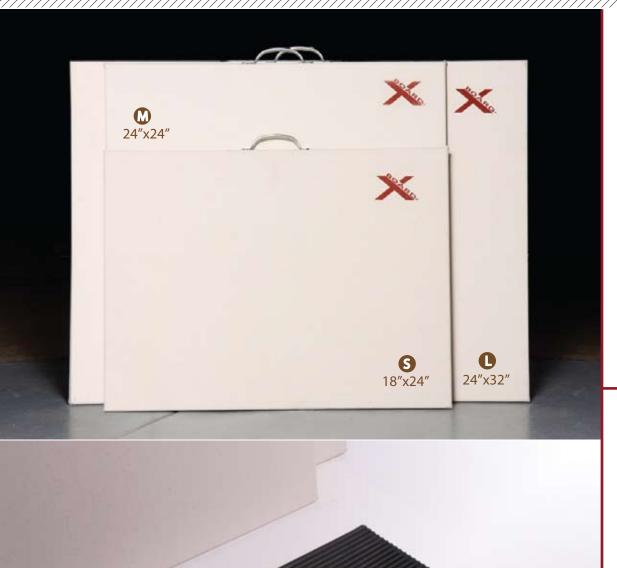

### ARTBAG

X-Bevel is a ceramic clay tool that is designed for a quick and precise cutting of clay at 45, 30 and 60 degree angles.

**XBEVEL** - 30°, 45°& 60° ANGLE CUTTING TOOLS

The Xiem X-Board is a revolutionary portable work surface for clay artists, students and instructors. Designed to make any table instantly clay-friendly, it provides both a canvassed side for wedging and hand-building with clay, and a durable recycled rubber side for easy clay drying. The core is constructed of plywood with a zinc-plated handle, and is available in 3 different sizes.

XBOARD-S 18"X24" Small Xboard \$54.95 EACH

XBOARD-M 24"X24" Medium Xboard \$74.95 EACH

XBOARD-L 24"X32" large Xboard \$84.95 EACH