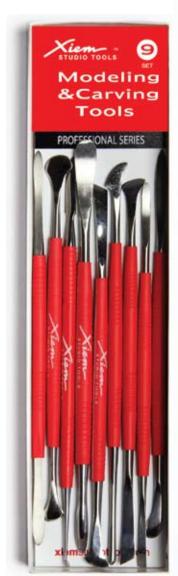

** SET(5) ORANGE

PAT16G SET(5) PURPLE

PAT17G SET(5) WHITE

PAT18G SET(5) PINK

PAT19G SET(5) BROWN

PAT20G SET(5) YELLOW

PAT21G SET(5) LEAF GREEN





The Xshred is the potter's #1 choice for shaping and refining clay and plaster. The blade is made of tempered steel.







XSHRED2B-REPLACEMENT BLADE

\$3.95 EACH

COPYRIGHT © 2011 XIEM STUDIO LLC.

XIEMSTUDIOTOOLS.COM

Order@xiemclay.com 626.794.5833 Fax. 626.557.1734







\$25.95 Set(7)





**PSTS7CT-** CARVING &TRIMMING SET

ARTIST: ALICE SIMPSON

LA County Museum of ART
The Met
The Chicago ART Institute —











\$27.95 Set(7)

**PSTS7CS**- SCULPTING & CARVING SET (7)

\$27.95 Set(7)

PSTS4C- CARVING SET (4)











\$27.95 Set(7)

PSTS7SD- SGRAFFITO & DETAILING SET(7)

\$17.95 Set(3)

**PSTS3DR**- DOUBLE RIBBON TOOL(3)







\$32.95 Set(9)

**PSTS9MC**- SMODELING & CARVING SET(9)

### the potter's bat gripping solution

Xiem Batmate is the perfect solution for annoying bat jitter and warping. Place Batmate below your problem bats on the wheel and instantly your warped bats become stable. We at Xiem love ours, and we guarantee you'll love Batmate too.





### ARTBAG

The Xiem Art Bag is designed for potters, artists and students who need an easy-access, efficient and breathable solution to ceramic tool storage. Built around a robust metal frame, the thick canvas bag features 2 large compartments, 16 holsters, and 17 pockets of various sizes- ideal for brushes, trimming tools and any other secret weapons you stash in your bag of ceramic tricks. 2 burly straps on either side keep larger tools from falling ou