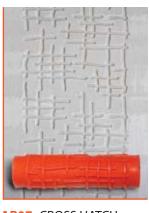

# Art Bot Cr

Discover the unlimited possibilities of pattern and texture with Xiem's Art Rollers! Each 7" roller is made of high-quality nonstick rubber and is easily interchangeble with the stainless/hardwood handle. Each patterm is designed to allow artists to explore, create and invent their own unique statement which can be combined with other patterns. With over 30 beautiful seamless designs to choose from, we hope you will have a blast making your ceramic art.

# Possibilities Umlimited

**AR01-** BAROQUE

**AR04-** MODERN WEAVE

THE ESSENTIAL TOOLS FOR CLAY ARTISTS

AR06-STUCCO 1

AR07- CROSS HATCH

**AR11-** REPTILE

**AR12-** UNRAVEL