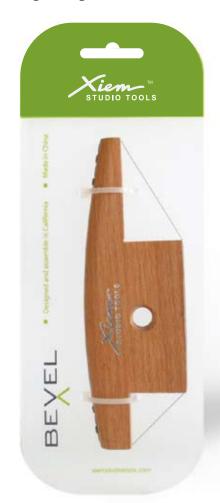

### ARTBAG

X-Bevel is a ceramic clay tool that is designed for a quick and precise cutting of clay at 45, 30 and 60 degree angles.

**XBEVEL** - 30°, 45°& 60° ANGLE CUTTING TOOLS

The Xiem X-Board is a revolutionary portable work surface for clay artists, students and instructors. Designed to make any table instantly clay-friendly, it provides both a canvassed side for wedging and hand-building with clay, and a durable recycled rubber side for easy clay drying. The core is constructed of plywood with a zinc-plated handle, and is available in 3 different sizes.