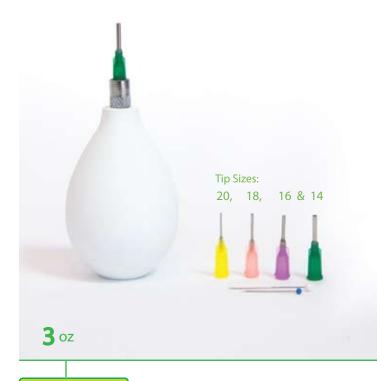

### APPLICATOR TM

Xiem's Precision Applicator is a true innovation in ceramic glazing, slip-trailing, fine detailing, writing, wax-resisting, painting and any other liquid decorating technique you can dream up! Our system consists of a super-soft rubber applicator bulb, nickel-plated connector and your choice of 8 interchangeable tips. It's lightweight, easy to use and clean, plus our precision tip and connector system ensures that air pressure is regulated evenly and effortlessly. Precision Applicators are available in 1oz. and 3 oz sizes. Each set comes with a connector and bulb, plus 4 tips (15,17,19 and 21 gauge for the 1 oz; 14, 16, 18 and 20 gauge for the 3 oz.) and 2 cleaning pins.

\$18.95 SET

**PAS30Z-** PRECISION APPLICATIOR 3 OZ SET

\$5.95 SET(5)

**PAT14G** SET(5) GREEN

**PAT15G** SET(5) ORANGE

PAT16G SET(5) PURPLE

PAT17G SET(5) WHITE

PAT18G SET(5) PINK