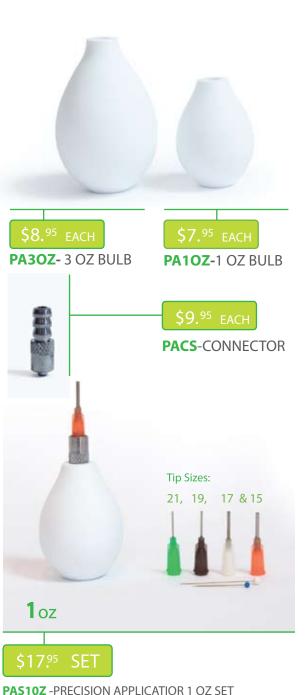

### APPLICATOR TM

Xiem's Precision Applicator is a true innovation in ceramic glazing, slip-trailing, fine detailing, writing, wax-resisting, painting and any other liquid decorating technique you can dream up! Our system consists of a super-soft rubber applicator bulb, nickel-plated connector and your choice of 8 interchangeable tips. It's lightweight, easy to use and clean, plus our precision tip and connector system ensures that air pressure is regulated evenly and effortlessly. Precision Applicators are available in 1oz. and 3 oz sizes. Each set comes with a connector and bulb, plus 4 tips (15,17,19 and 21 gauge for the 1 oz; 14, 16, 18 and 20 gauge for the 3 oz.) and 2 cleaning pins.

\$18.95 SET

**PAS30Z-** PRECISION APPLICATIOR 3 OZ SET

\$5.95 SET(5)

**PAT14G** SET(5) GREEN

**PAT15G** SET(5) ORANGE

PAT16G SET(5) PURPLE

PAT17G SET(5) WHITE

PAT18G SET(5) PINK