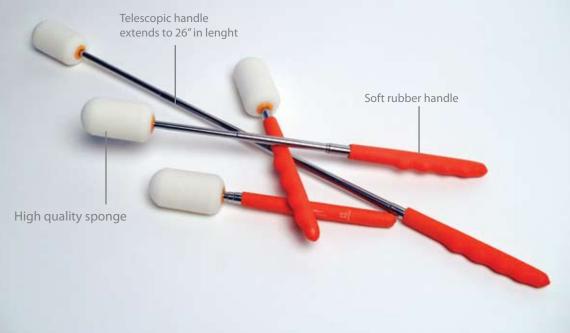

\$3.95 Set(2)

BT20

CLAY BAG TIES SET(2)-ORANGE

CBT2LG

CLAY BAG TIES SET(2)-LIME GREEN

The Xiem X-Sponge is not your ordinary "sponge-on-a-stick." The stainless steel rod telescopes from a shallow 8.5" all the way to 26", making sure you'll never have water in the bottom of your pots ever again! The X-Sponge is essential tool to every potter's toolkit.

#### XSPONGE-TELESCOPIC HANDLE WITH SPONGE EXTENDS FROM 8"TO 29"