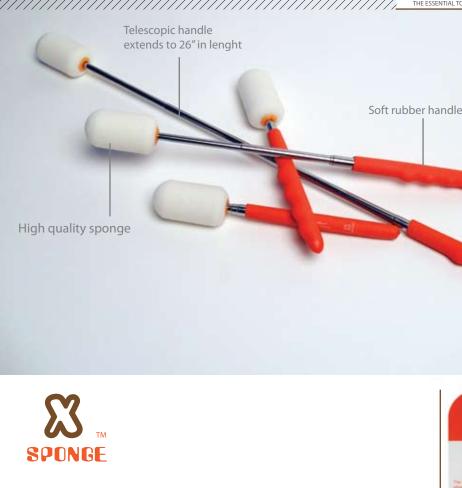

\$3.95 Set(2)

BT20

CLAY BAG TIES SET(2)-ORANGE

CBT2LG

CLAY BAG TIES SET(2)-LIME GREEN

The Xiem X-Sponge is not your ordinary "sponge-on-a-stick." The stainless steel rod telescopes from a shallow 8.5" all the way to 26", making sure you'll never have water in the bottom of your pots ever again! The X-Sponge is essential tool to every potter's toolkit.

#### XSPONGE-TELESCOPIC HANDLE WITH SPONGE EXTENDS FROM 8"TO 29"