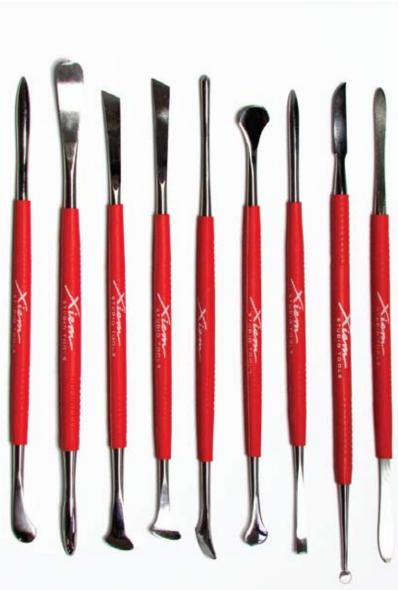

SET(5) ORANGE

PAT16G SET(5) PURPLE

PAT17G SET(5) WHITE

PAT18G SET(5) PINK

PAT19G SET(5) BROWN

PAT20G SET(5) YELLOW

PAT21G SET(5) LEAF GREEN





The Xshred is the potter's #1 choice for shaping and refining clay and plaster. The blade is made of tempered steel.







XSHRED2B-REPLACEMENT BLADE

\$3.95 EACH

COPYRIGHT © 2011 XIEM STUDIO LLC.

XIEMSTUDIOTOOLS.COM

Order@xiemclay.com 626.794.5833 Fax. 626.557.1734







\$25.95 Set(7)





**PSTS7CT-** CARVING &TRIMMING SET

ARTIST: ALICE SIMPSON

LA County Museum of ART
The Met
The Chicago ART Institute —











\$27.95 Set(7)

**PSTS7CS**- SCULPTING & CARVING SET (7)

\$27.95 Set(7)

PSTS4C- CARVING SET (4)











\$27.95 Set(7)

PSTS7SD- SGRAFFITO & DETAILING SET(7)

\$17.95 Set(3)

**PSTS3DR**- DOUBLE RIBBON TOOL(3)







\$32.95 Set(9)

**PSTS9MC**- SMODELING & CARVING SET(9)

### the potter's bat gripping solution

Xiem Batmate is the perfect solution for annoying bat jitter and warping. Place Batmate below your problem bats on the wheel and instantly your warped bats become stable. We at Xiem love ours, and we guarantee you'll love Batmate too.





### ARTBAG

The Xiem Art Bag is designed for potters, artists and students who need an easy-access, efficient and breathable solution to ceramic tool storage. Built around a robust metal frame, the thick canvas bag features 2 large compartments, 16 holsters, and 17 pockets of various sizes- ideal for brushes, trimming tools and any other secret weapons you stash in your bag of ceramic tricks. 2 burly straps on either side keep larger tools from falling out,