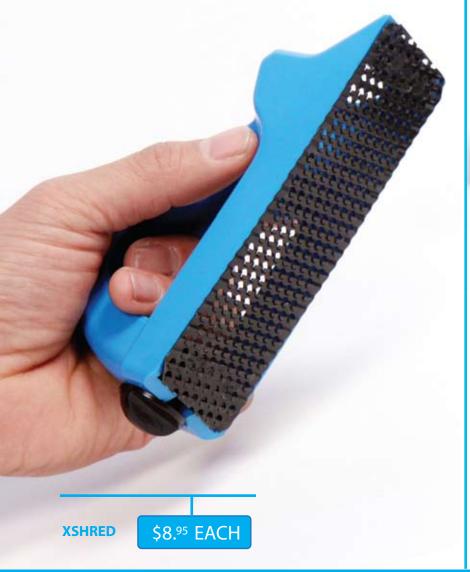

PAT19G SET(5) BROWN

PAT20G SET(5) YELLOW

PAT21G SET(5) LEAF GREEN

The Xshred is the potter's #1 choice for shaping and refining clay and plaster. The blade is made of tempered steel.

XSHRED2B-REPLACEMENT BLADE

\$3.95 EACH

COPYRIGHT © 2011 XIEM STUDIO LLC.

XIEMSTUDIOTOOLS.COM

Order@xiemclay.com 626.794.5833 Fax. 626.557.1734

\$25.95 Set(7)

**PSTS7CT-** CARVING &TRIMMING SET

ARTIST: ALICE SIMPSON

LA County Museum of ART
The Met
The Chicago ART Institute —