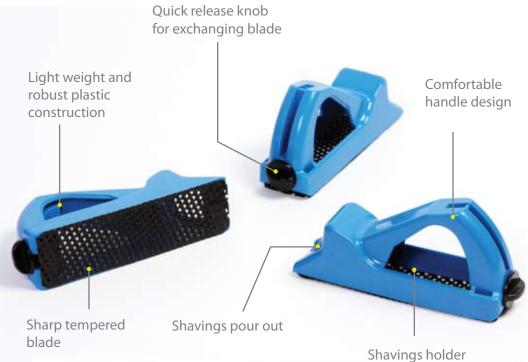

PAT19G SET(5) BROWN

PAT20G SET(5) YELLOW

PAT21G SET(5) LEAF GREEN

The Xshred is the potter's #1 choice for shaping and refining clay and plaster. The blade is made of tempered steel.

XSHRED2B-REPLACEMENT BLADE