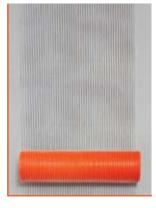

# Art Bot Cr

Discover the unlimited possibilities of pattern and texture with Xiem's Art Rollers! Each 7" roller is made of high-quality nonstick rubber and is easily interchangeble with the stainless/hardwood handle. Each patterm is designed to allow artists to explore, create and invent their own unique statement which can be combined with other patterns. With over 30 beautiful seamless designs to choose from, we hope you will have a blast making your ceramic art.

**AR24-** HORIZONTAL LINES

**AR25-** KEY FRET

**AR26-** CARNATION

**AR27 - MORNING GLORY** 

XIEMSTUDIOTOOLS.COM

AR29- MOON FLOWER

**AR30-** CHRYSANTHEMUM

**AR31-** DAISY