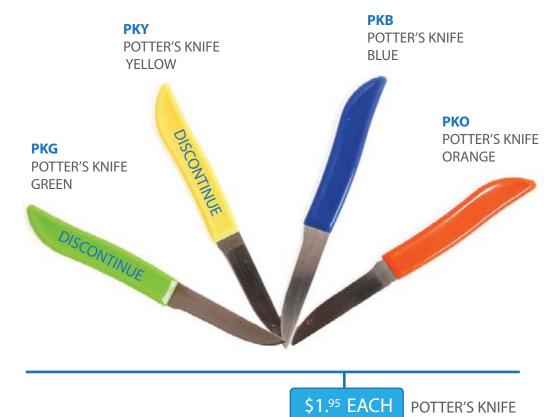

### POTTER'S KNIFE

The Xiem Potter's Knife is quite useful for cutting, trimming, and sculpting greenware clay. They're sharp, comfortable, available in a variety of colors, and forged from tempered stainless steel, bringing a lifetime of joy and uses.