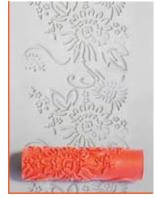

# Art Bot Cr

Discover the unlimited possibilities of pattern and texture with Xiem's Art Rollers! Each 7" roller is made of high-quality nonstick rubber and is easily interchangeble with the stainless/hardwood handle. Each patterm is designed to allow artists to explore, create and invent their own unique statement which can be combined with other patterns. With over 30 beautiful seamless designs to choose from, we hope you will have a blast making your ceramic art.

## Possibilities Umlimited

THE ESSENTIAL TOOLS FOR CLAY ARTISTS

**AR18-** ACANTHUS

**AR19-** SPRING TIME

**AR20-** PLUM BLOSSOM

**AR21-** FLOWER SPRIG

**AR22-** REGAL

**AR23-** VERTICLE LINES