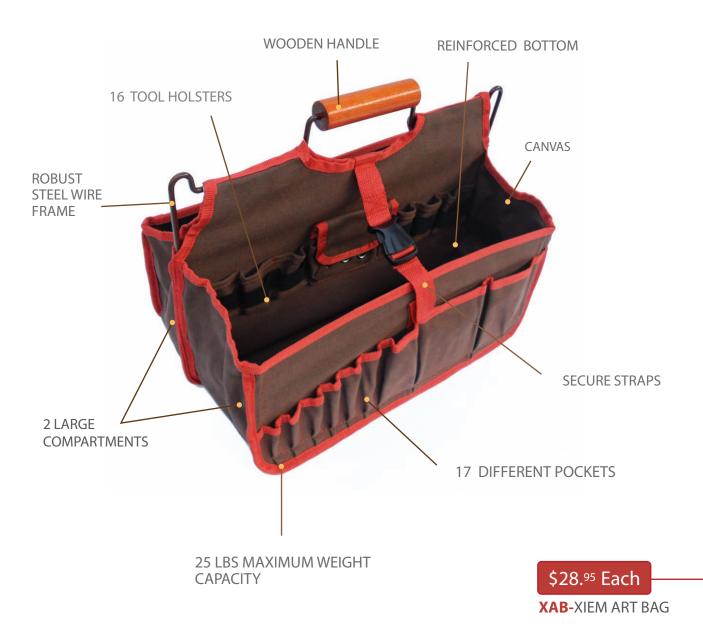

### ARTBAG

The Xiem Art Bag is designed for potters, artists and students who need an easy-access, efficient and breathable solution to ceramic tool storage. Built around a robust metal frame, the thick canvas bag features 2 large compartments, 16 holsters, and 17 pockets of various sizes- ideal for brushes, trimming tools and any other secret weapons you stash in your bag of ceramic tricks. 2 burly straps on either side keep larger tools from falling out, plus the canvas-reinforced plastic bottom won't let anything sharp poke through. Add a tough wooden handle and a load limit of 25 lbs, and Xiem guarantees you will love it. Size: 16"x9"x12"