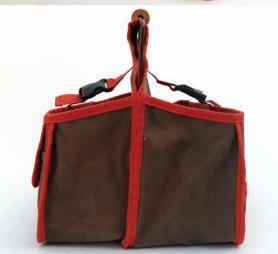

### ARTBAG

The Xiem Art Bag is designed for potters, artists and students who need an easy-access, efficient and breathable solution to ceramic tool storage. Built around a robust metal frame, the thick canvas bag features 2 large compartments, 16 holsters, and 17 pockets of various sizes- ideal for brushes, trimming tools and any other secret weapons you stash in your bag of ceramic tricks. 2 burly straps on either side keep larger tools from falling out, plus the canvas-reinforced plastic bottom won't let anything sharp poke through. Add a tough wooden handle and a load limit of 25 lbs, and Xiem guarantees you will love it. Size: 16"x9"x12"