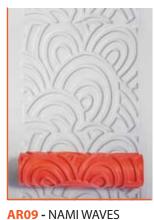

# Art Bot Cr

Discover the unlimited possibilities of pattern and texture with Xiem's Art Rollers! Each 7" roller is made of high-quality nonstick rubber and is easily interchangeble with the stainless/hardwood handle. Each patterm is designed to allow artists to explore, create and invent their own unique statement which can be combined with other patterns. With over 30 beautiful seamless designs to choose from, we hope you will have a blast making your ceramic art.

## Possibilities Umlimited

THE ESSENTIAL TOOLS FOR CLAY ARTISTS

**AR18-** ACANTHUS

**AR19-** SPRING TIME

**AR20-** PLUM BLOSSOM

**AR21-** FLOWER SPRIG

**AR22-** REGAL

**AR23-** VERTICLE LINES