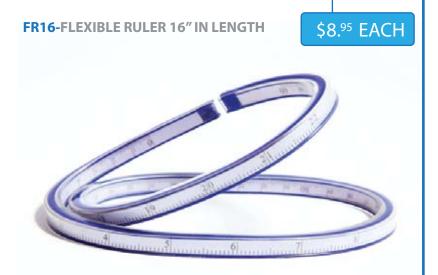

### **FLEXIBLE** RULER

FR24-FLEXIBLE RULER 24" IN LENGTH

\$9.95 EACH

Accurate measurements on curved surfaces, draw straight lines on slopes- the Xiem Flexible Ruler is adjustable for all your shape-making and designing needs. With calibrations for both inches and millimeters on either side, the Flexible Ruler is perfect for any handbuilding or wheel throwing application where lines are hard to measure.