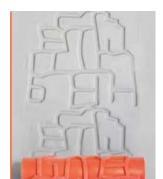

# Art Bot Cr

Discover the unlimited possibilities of pattern and texture with Xiem's Art Rollers! Each 7" roller is made of high-quality nonstick rubber and is easily interchangeble with the stainless/hardwood handle. Each patterm is designed to allow artists to explore, create and invent their own unique statement which can be combined with other patterns. With over 30 beautiful seamless designs to choose from, we hope you will have a blast making your ceramic art.

# Possibilities Umlimited

**AR01-** BAROQUE

**AR04-** MODERN WEAVE

THE ESSENTIAL TOOLS FOR CLAY ARTISTS

AR06-STUCCO 1

AR07- CROSS HATCH

**AR11-** REPTILE

**AR12-** UNRAVEL