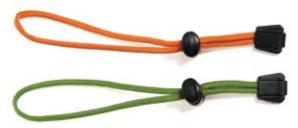

Forget about dirty, unreliable twist-ties with Xiem Studio Tools' Clay Bag Tie! The 6" durable nylon cord with recycled plastic clasp ensures an airtight seal and thousands of uses, making twist-ties a thing of the past.

\$3.95 Set(2)

BT20

CLAY BAG TIES SET(2)-ORANGE

CBT2LG

CLAY BAG TIES SET(2)-LIME GREEN

The Xiem X-Sponge is not your ordinary "sponge-on-a-stick." The stainless steel rod telescopes from a shallow 8.5" all the way to 26", making sure you'll never have water in the bottom of your pots ever again! The X-Sponge is essential tool to every potter's toolkit.