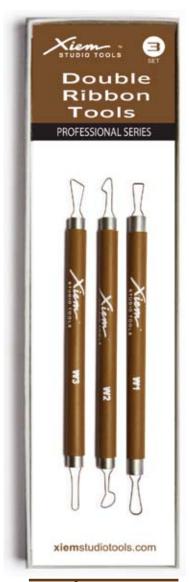

\$27.95 Set(7)

**PSTS7CS**- SCULPTING & CARVING SET (7)

\$27.95 Set(7)

PSTS4C- CARVING SET (4)

\$27.95 Set(7)

PSTS7SD- SGRAFFITO & DETAILING SET(7)

\$17.95 Set(3)

**PSTS3DR**- DOUBLE RIBBON TOOL(3)