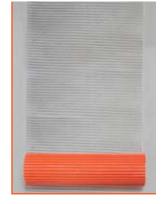

# Art Bot Cr

Discover the unlimited possibilities of pattern and texture with Xiem's Art Rollers! Each 7" roller is made of high-quality nonstick rubber and is easily interchangeble with the stainless/hardwood handle. Each patterm is designed to allow artists to explore, create and invent their own unique statement which can be combined with other patterns. With over 30 beautiful seamless designs to choose from, we hope you will have a blast making your ceramic art.

**AR24-** HORIZONTAL LINES

**AR25-** KEY FRET

**AR26-** CARNATION

**AR27 - MORNING GLORY** 

XIEMSTUDIOTOOLS.COM

AR29- MOON FLOWER

**AR30-** CHRYSANTHEMUM

**AR31-** DAISY