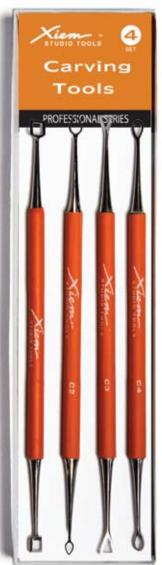

\$27.95 Set(7)

**PSTS7CS**- SCULPTING & CARVING SET (7)

\$27.95 Set(7)

PSTS4C- CARVING SET (4)

\$27.95 Set(7)

PSTS7SD- SGRAFFITO & DETAILING SET(7)

\$17.95 Set(3)

**PSTS3DR**- DOUBLE RIBBON TOOL(3)