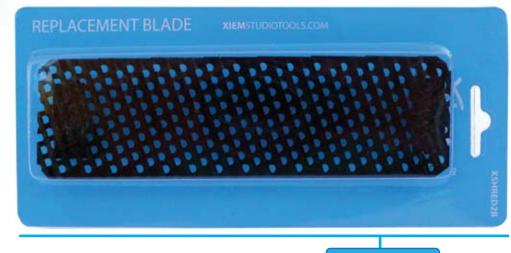

PAT19G SET(5) BROWN

PAT20G SET(5) YELLOW

PAT21G SET(5) LEAF GREEN

The Xshred is the potter's #1 choice for shaping and refining clay and plaster. The blade is made of tempered steel.

XSHRED2B-REPLACEMENT BLADE