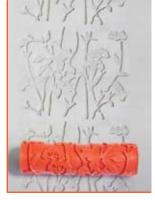

# Art Bot Cr

Discover the unlimited possibilities of pattern and texture with Xiem's Art Rollers! Each 7" roller is made of high-quality nonstick rubber and is easily interchangeble with the stainless/hardwood handle. Each patterm is designed to allow artists to explore, create and invent their own unique statement which can be combined with other patterns. With over 30 beautiful seamless designs to choose from, we hope you will have a blast making your ceramic art.

# Possibilities Umlimited

**AR01-** BAROQUE

**AR04-** MODERN WEAVE

THE ESSENTIAL TOOLS FOR CLAY ARTISTS

AR06-STUCCO 1

AR07- CROSS HATCH

**AR11-** REPTILE

**AR12-** UNRAVEL