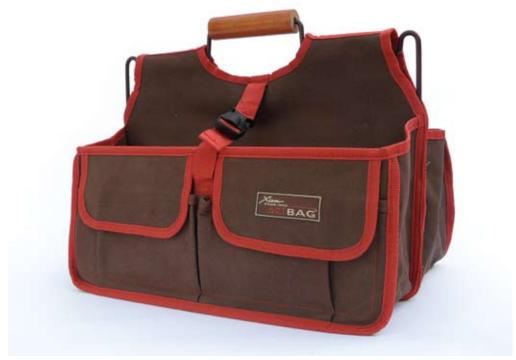

### ARTBAG

The Xiem Art Bag is designed for potters, artists and students who need an easy-access, efficient and breathable solution to ceramic tool storage. Built around a robust metal frame, the thick canvas bag features 2 large compartments, 16 holsters, and 17 pockets of various sizes- ideal for brushes, trimming tools and any other secret weapons you stash in your bag of ceramic tricks. 2 burly straps on either side keep larger tools from falling out, plus the canvas-reinforced plastic bottom won't let anything sharp poke through. Add a tough wooden handle and a load limit of 25 lbs, and Xiem guarantees you will love it. Size: 16"x9"x12"