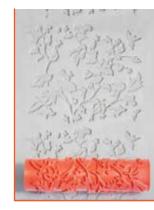

# Art Bot Cr

Discover the unlimited possibilities of pattern and texture with Xiem's Art Rollers! Each 7" roller is made of high-quality nonstick rubber and is easily interchangeble with the stainless/hardwood handle. Each patterm is designed to allow artists to explore, create and invent their own unique statement which can be combined with other patterns. With over 30 beautiful seamless designs to choose from, we hope you will have a blast making your ceramic art.