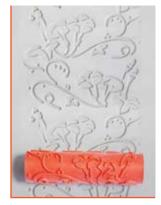

# Art Bot Cr

Discover the unlimited possibilities of pattern and texture with Xiem's Art Rollers! Each 7" roller is made of high-quality nonstick rubber and is easily interchangeble with the stainless/hardwood handle. Each patterm is designed to allow artists to explore, create and invent their own unique statement which can be combined with other patterns. With over 30 beautiful seamless designs to choose from, we hope you will have a blast making your ceramic art.

## Possibilities Umlimited

THE ESSENTIAL TOOLS FOR CLAY ARTISTS

**AR18-** ACANTHUS

**AR19-** SPRING TIME

**AR20-** PLUM BLOSSOM

**AR21-** FLOWER SPRIG

**AR22-** REGAL

**AR23-** VERTICLE LINES