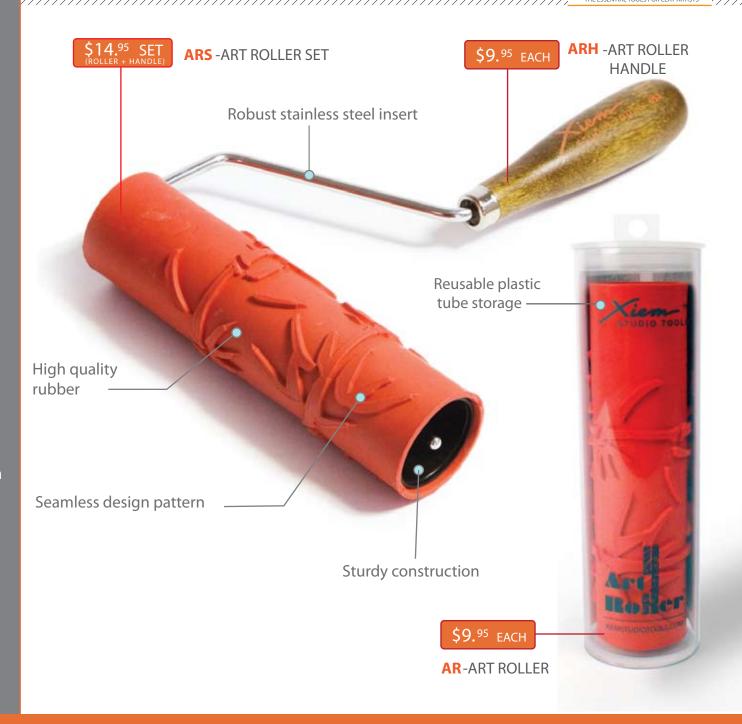

# Art Bot Cr

Discover the unlimited possibilities of pattern and texture with Xiem's Art Rollers! Each 7" roller is made of high-quality nonstick rubber and is easily interchangeble with the stainless/hardwood handle. Each patterm is designed to allow artists to explore, create and invent their own unique statement which can be combined with other patterns. With over 30 beautiful seamless designs to choose from, we hope you will have a blast making your ceramic art.