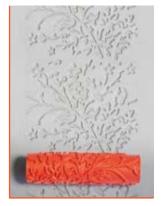

# Art Bot Cr

Discover the unlimited possibilities of pattern and texture with Xiem's Art Rollers! Each 7" roller is made of high-quality nonstick rubber and is easily interchangeble with the stainless/hardwood handle. Each patterm is designed to allow artists to explore, create and invent their own unique statement which can be combined with other patterns. With over 30 beautiful seamless designs to choose from, we hope you will have a blast making your ceramic art.

# Possibilities Umlimited

**AR01-** BAROQUE

**AR04-** MODERN WEAVE

THE ESSENTIAL TOOLS FOR CLAY ARTISTS

AR06-STUCCO 1

AR07- CROSS HATCH

**AR11-** REPTILE

**AR12-** UNRAVEL