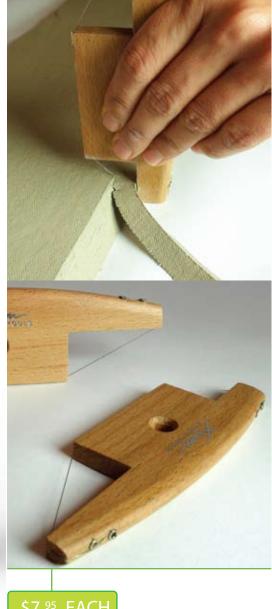

### ARTBAG

X-Bevel is a ceramic clay tool that is designed for a quick and precise cutting of clay at 45, 30 and 60 degree angles.

**XBEVEL** - 30°, 45°& 60° ANGLE CUTTING TOOLS

The Xiem X-Board is a revolutionary portable work surface for clay artists, students and instructors. Designed to make any table instantly clay-friendly, it provides both a canvassed side for wedging and hand-building with clay, and a durable recycled rubber side for easy clay drying. The core is constructed of plywood with a zinc-plated handle, and is available in 3 different sizes.