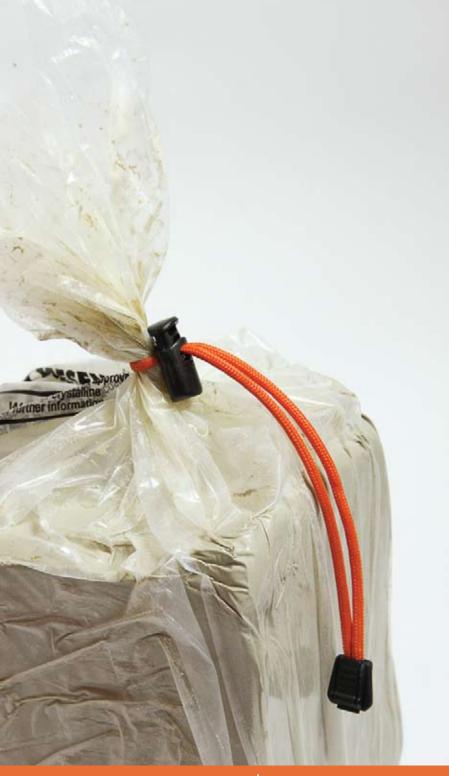

Forget about dirty, unreliable twist-ties with Xiem Studio Tools' Clay Bag Tie! The 6" durable nylon cord with recycled plastic clasp ensures an airtight seal and thousands of uses, making twist-ties a thing of the past.

\$3.95 Set(2)

BT20

CLAY BAG TIES SET(2)-ORANGE

CBT2LG

CLAY BAG TIES SET(2)-LIME GREEN

The Xiem X-Sponge is not your ordinary "sponge-on-a-stick." The stainless steel rod telescopes from a shallow 8.5" all the way to 26", making sure you'll never have water in the bottom of your pots ever again! The X-Sponge is essential tool to every potter's toolkit.