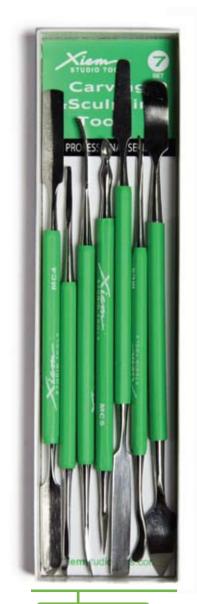

\$27.95 Set(7)

**PSTS7CS**- SCULPTING & CARVING SET (7)

\$27.95 Set(7)

PSTS4C- CARVING SET (4)

\$27.95 Set(7)

PSTS7SD- SGRAFFITO & DETAILING SET(7)

\$17.95 Set(3)

**PSTS3DR**- DOUBLE RIBBON TOOL(3)